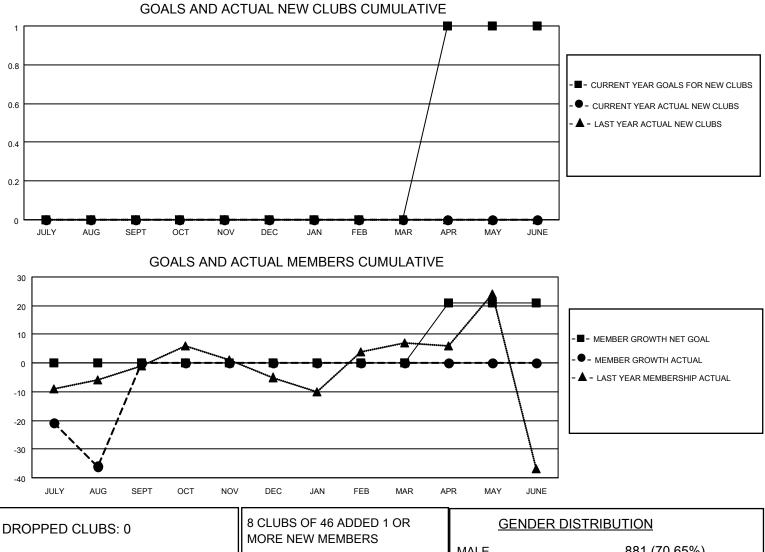

## LOCATION MICHIGAN

District 11 D2

Results as of: 8/31/2023

| Clubs                 |               |           |               | Members               |                        |                         |                                                    |
|-----------------------|---------------|-----------|---------------|-----------------------|------------------------|-------------------------|----------------------------------------------------|
| RESULTS FOR 2023-2024 |               |           |               | RESULTS FOR 2023-2024 |                        |                         |                                                    |
| QUARTER               | NEW CLUB GOAL | NEW CLUBS | DROPPED CLUBS | QUARTER               | BER GROWTH NET<br>GOAL | MEMBER GROWTH<br>ACTUAL | DROPPED<br>MEMBERS ACTUAL<br>(including transfers) |
| JULY/AUG/SEPT         | 0             | 0         | 0             | JULY/AUG/SEPT         | 0                      | 19                      | 50                                                 |
| OCT/NOV/DEC           | 0             | 0         | 0             | OCT/NOV/DEC           | 0                      | 0                       | 0                                                  |
| JAN/FEB/MAR           | 0             | 0         | 0             | JAN/FEB/MAR           | 0                      | 0                       | 0                                                  |
| APR/MAY/JUNE          | 1             | 0         | 0             | APR/MAY/JUNE          | 21                     | 0                       | 0                                                  |

| DROPPED CLUBS: 0 |    | 8 CLUBS OF 46 ADDED 1 OR<br>MORE NEW MEMBERS | GENDER DISTRIBUTION       |              |  |
|------------------|----|----------------------------------------------|---------------------------|--------------|--|
|                  |    | MALE 88                                      |                           | 881 (70.65%) |  |
|                  |    |                                              | FEMALE                    | 365 (29.27%) |  |
| DROPPED MEMBERS  |    |                                              | NON BINARY                | 1 (0.08%)    |  |
| DECEASED         | 5  |                                              | PREFER NOT TO ANSWER      | 0 (0.00%)    |  |
| CLUB CANCELLED   | 0  | CLICK HERE FOR CUMULATIVE                    | TOTAL FAMILY UNIT MEMBERS | s 200        |  |
| OTHER            | 45 | MEMBERSHIP DATA                              |                           |              |  |
| TOTAL            | 50 |                                              | FAMILY MEMBERS PAYING HA  | LF DUES 103  |  |
|                  |    |                                              |                           |              |  |